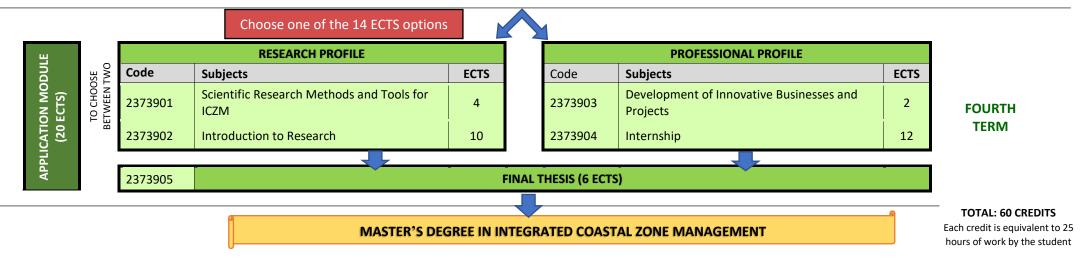

|     | Code    | Subjects                                                      | ECTS |
|-----|---------|---------------------------------------------------------------|------|
| × ۲ | 2373001 | Integrated Management for the Sustainability of Coastal Areas | 5    |
| SAR | 2373002 | Structural Elements and Processes of ICZM                     | 5    |
|     | 2373003 | ICZM Plans and Projects: Models, Formulation and Design       | 5    |
|     | 2373004 | Ecosystem Approach to ICZM                                    | 5    |
|     | 2373005 | Natural Coastal Risk Assessment                               | 5    |
|     | 2373006 | Geographic Information System (GIS) Applied to ICZM           | 5    |

### Choose one of the 10 ECTS options

| (10 ECTS) | WEEN             | INTEGRATED MANAGEMENT OF ANTHROPIZED COASTAL AREAS |                                                                   |      |  |  |
|-----------|------------------|----------------------------------------------------|-------------------------------------------------------------------|------|--|--|
|           | BETV<br>O        | Code                                               | Subjects                                                          | ECTS |  |  |
|           | TO CHOOSE<br>TW( | 2373101                                            | Integrated Management of Beaches and<br>Coastal Tourism Areas (I) | 5    |  |  |
|           |                  | 2373102                                            | Integrated Management of Beaches and Coastal Tourism Areas (II)   | 5    |  |  |

| INTEGRA |                                                                    |      |       |
|---------|--------------------------------------------------------------------|------|-------|
| Code    | Subjects                                                           | ECTS | THIRD |
| 2373201 | Marine Spatial Planning                                            | 5    | TERM  |
| 2373202 | Integrated Analysis and Diagnosis of<br>Pollution in Coastal Areas | 5    |       |